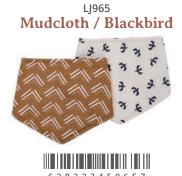

minimum quantities.

\$157.50

LJ168
Strawberry / Ballet Slipper

628233451682

LJ159

Black Birds / Mudcloth

6 2 8 2 3 3 4 5 1 5 9 0

#### • 1 Rainbows / Suns

- 1 Mudcloth / Black Birds
- 1 Dots / Bees