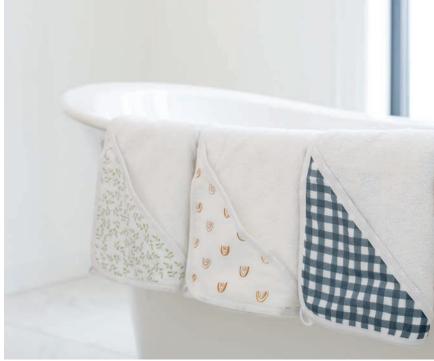

#### **Hooded Towels**

Introducing a new must have to the Lulujo line. Our towels feature a hood, hang hook, and our best selling prints. An essential part of bedtime routine and can be used for bath time, beach, and the pool.

absorbent: soft terry cloth ideal for drying off

dual layer: printed muslin quilted with a terry cloth layer

soft & gentle: 100% premium cotton generous size: 40 x 40 in / 100 x 100 cm

warm and cozy: sewn in hood for keeping baby's head warm

2 pc min / \$20.00 each

Rainbow LJ841

Navy Gingham
LJ840

62.8233458407

Greenery
LJ842

6 2 8 2 3 3 4 5 8 4 2 1