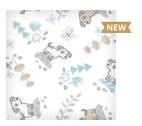

Fox / Raccoon LM100 Classic

Owl / Bunny LM101 Classic

Forest Friends
LJ419 Classic

Mountain Top
LJ432 Classic

6 2 8 2 3 3 4 5 4 3 2 4

Golf
LJ439 Classic

6 2 8 2 3 3 4 5 4 3 9 3

3 pc min / \$10.00 each

#### Animal Swaddles 2024 Boutique **91199**

\$140.00

Take advantage of lower minimum quantities.

- · 2 Jungle
- · 2 Sloth
- · 2 Llama
- · 2 Unicorn
- · 2 Koala
- 2 Fox / Raccoon
- · 2 Owl / Bunny

Total of 14 pieces