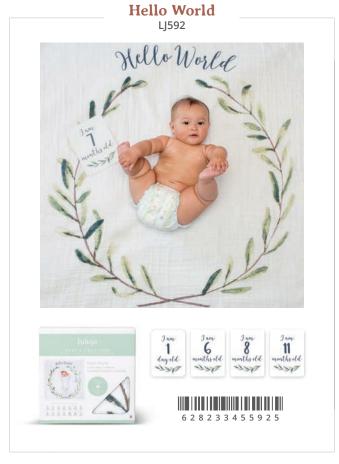

#### HELLO, WORLD!

#### newborn hat & swaddle set

Introduce your little one to family and friends in this coordinating set.

2 pc min / \$17.50 each

#### **EACH SET INCLUDES:**

deluxe muslin swaddle

newborn bamboo knot hat

matching announcement sticker in English and French

Peaches
LJ654

Baby Pink LJ648

Navy LJ647

Navy Triangles
LJ641