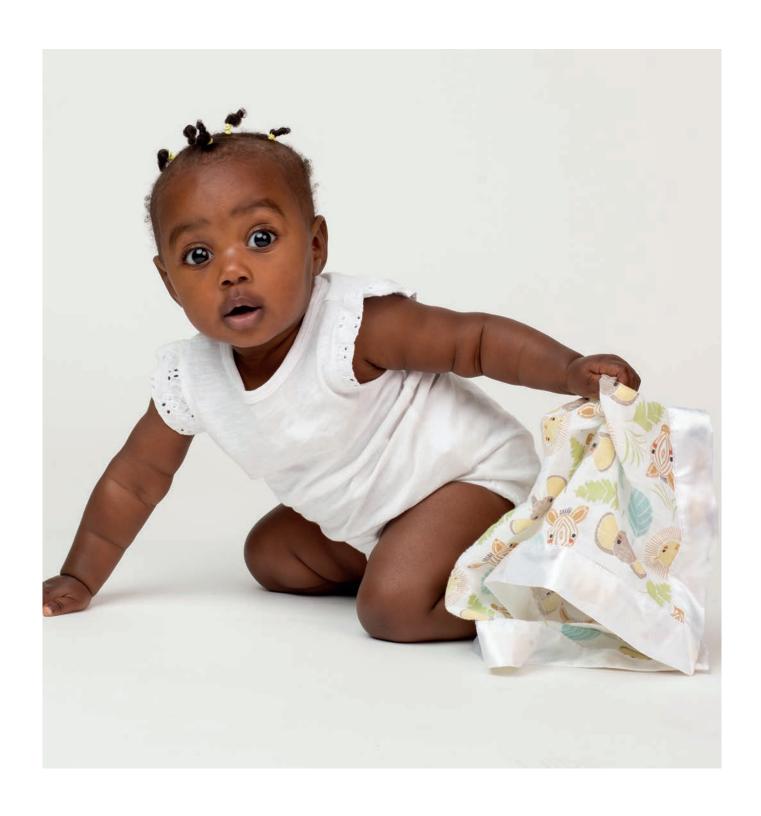

#### Muslin Security Blankets

Made with breathable, 100% cotton muslin and a smooth satin edge, these soft security blankets provide comfort for little ones where ever they go.

Each package contains two identical blankets.

soft: becomes softer with wash and wear

perfect size: 16 x 16 in / 40 x 40 cm & easy for baby to hold

#### 3 pc min / \$9.00 each

Kitty Cat

Puppy Dog
LJ936

6 2 8 2 3 3 4 5 9 3 6 7

lulujo

Pebblesaurus LM202

Bunnies
LJ937

Greenery
LJ086