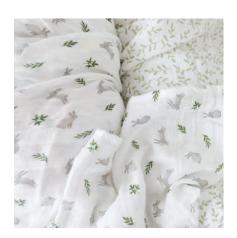

#### HELLO, WORLD!

#### newborn hat & swaddle set

Introduce your little one to family and friends in this coordinating set.

2 pc min / \$17.50 each

#### **EACH SET INCLUDES:**

deluxe muslin swaddle

newborn bamboo knot hat

matching announcement sticker in English and French

Peaches
LJ654

Baby Pink LJ648

Navy LJ647

Navy Triangles
LJ641