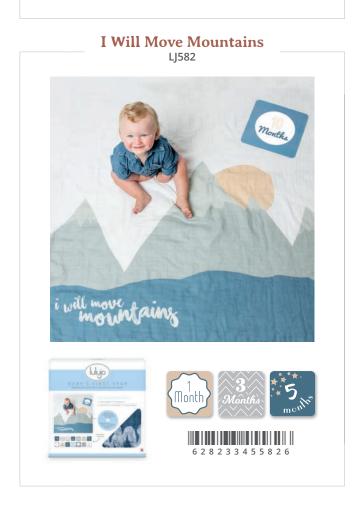

#### Baby's First Year<sup>TM</sup>

#### blanket & cards set

#### **BEST SELLING CATEGORY**

Turn milestones into memories with these photo blanket and monthly cards sets. This ready-to-use coordinating backdrop blanket with matching cards easily captures baby's first months in beautiful DIY photos. Perfect for baby books and adorable social media posts.

multifunctional: use as a photo blanket, swaddle, decorative wall hanging, and more.

**generous size:** 40 x 40 in / 100 x 100 cm

soft & gentle: 100% premium cotton

added value: 14 coordinating age milestone cards from one day to one year.