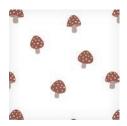

**Pebblesaurus** LM102 Classic 

**Mushrooms** LJ477 Classic 

**Stars** LJ481 Classic

**Sparky Puppy** LM103 Classic 7 1 9 7 7 1 0 0 1 0 3 0

**Strawberries** LI479 Classic 

#### · 2 Mushrooms

- · 2 Suns
- · 2 Stars
- 1 Strawberries