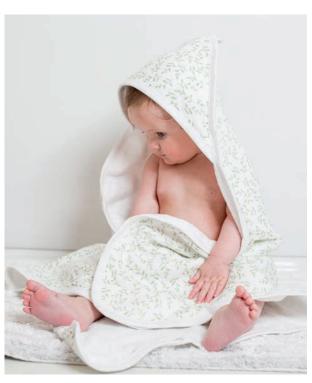

#### **Hooded Towels**

Introducing a new must have to the Lulujo line. Our towels feature a hood, hang hook, and our best selling prints. An essential part of bedtime routine and can be used for bath time, beach, and the pool.

absorbent: soft terry cloth ideal for drying off

dual layer: printed muslin quilted with a terry cloth layer

soft & gentle: 100% premium cotton generous size: 40 x 40 in / 100 x 100 cm

warm and cozy: sewn in hood for keeping baby's head warm

2 pc min / \$20.00 each

Rainbow LJ841

Navy Gingham
LJ840

62.8233458407

Greenery
LJ842

6 2 8 2 3 3 4 5 8 4 2 1