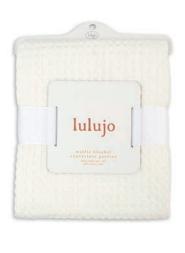

#### Waffle Blankets

Wrap your little one in this cozy baby blanket made from quality cotton in a beautiful textured waffle weave. Designed to be gentle on skin and ideal for all seasons.

soft and gentle: 100% cotton

ideal size:  $40 \times 30$  in  $/ 100 \times 80$  cm

multi use: use in the stroller and car seat, for tummy time, and at bed time

#### 2 pc min / \$18.00 each

Ballet Slipper
LJ757

Vanilla
LJ759

Sand LJ756