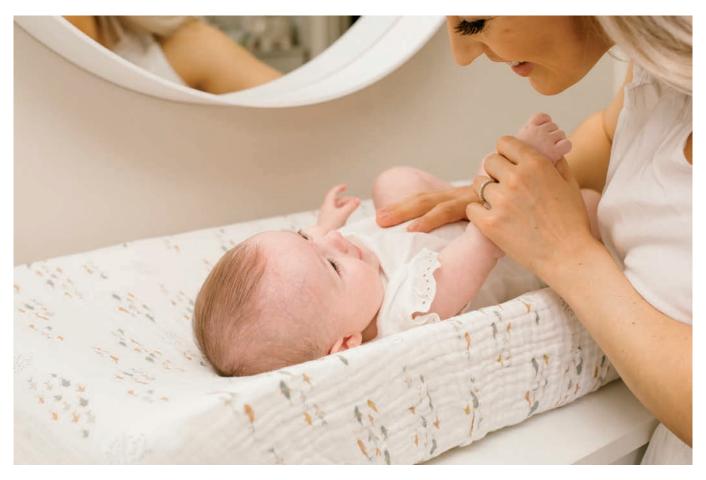

#### Muslin Change Pad Covers

These beautiful covers are designed to match with our crib sheets for a coordinated nursery look. The colours and prints are ideal for a classic style or today's on trend boho decor.

light and breathable: single layer premium muslin

gentle on skin: 100% cotton

**fits a standard size change pad:** average 32 x 16 in / 80 x 40 cm

Fish
LJ721
6 2 8 2 3 3 4 5 7 2 1 9

LJ722

Dragonfly
LJ723

6 2 8 2 3 3 4 5 7 2 3 3