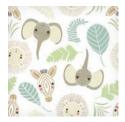

#### HELLO, WORLD!

#### newborn hat & swaddle set

Introduce your little one to family and friends in this coordinating set.

2 pc min / \$17.50 each

#### **EACH SET INCLUDES:**

deluxe muslin swaddle

newborn bamboo knot hat

matching announcement sticker in English and French

Peaches
LJ654

Baby Pink LJ648

Navy LJ647

Navy Triangles
LJ641