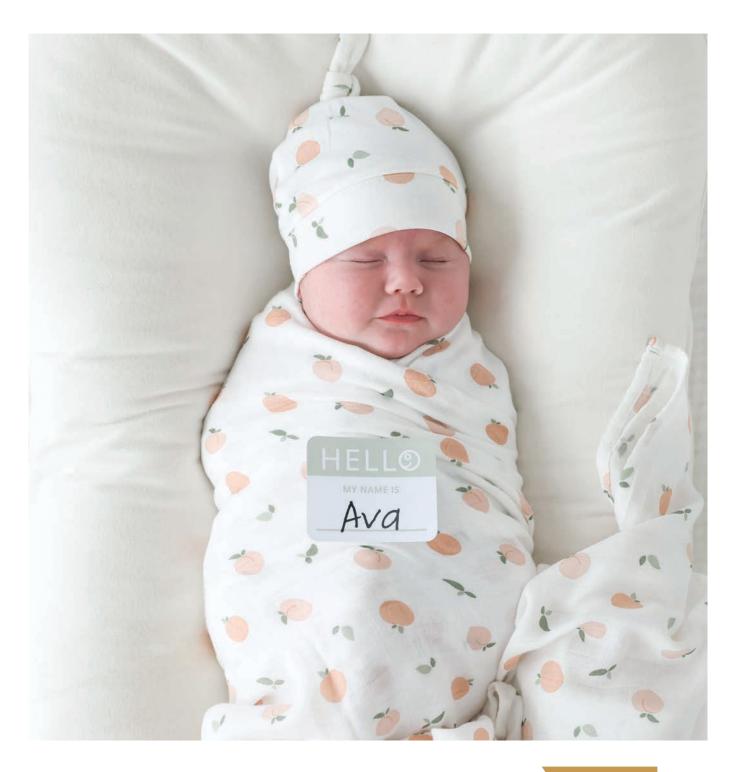

#### HELLO, WORLD!

#### newborn hat & swaddle set

Introduce your little one to family and friends in this coordinating set.

2 pc min / \$17.50 each

#### **EACH SET INCLUDES:**

deluxe muslin swaddle

newborn bamboo knot hat

matching announcement sticker in English and French

Peaches
LJ654

Baby Pink LJ648

Navy LJ647

Navy Triangles
LJ641