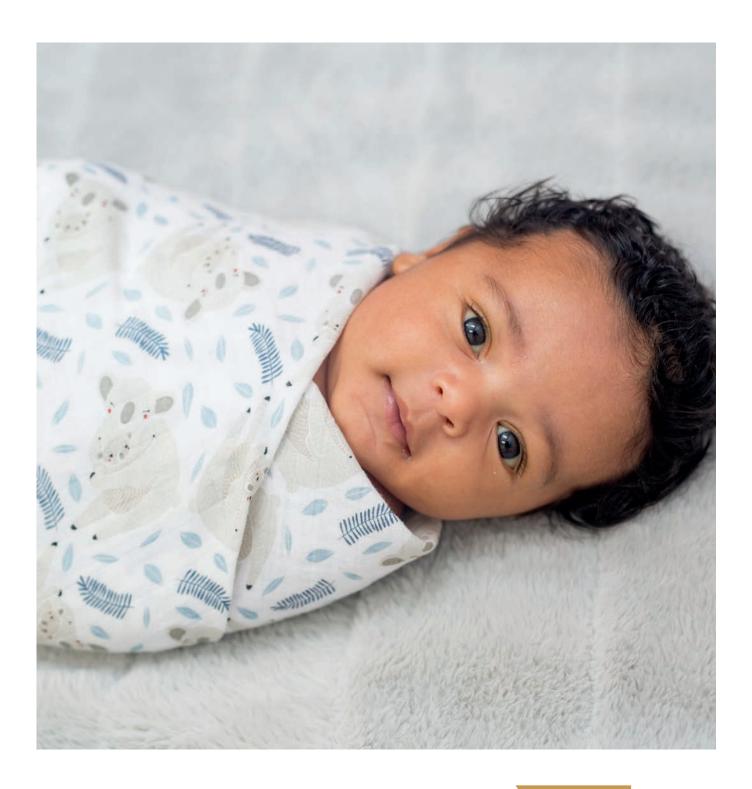

#### HELLO, WORLD!

#### newborn hat & swaddle set

Introduce your little one to family and friends in this coordinating set.

2 pc min / \$17.50 each

#### **EACH SET INCLUDES:**

deluxe muslin swaddle

newborn bamboo knot hat

matching announcement sticker in English and French

Peaches
LJ654

Baby Pink LJ648

Navy LJ647

Navy Triangles
LJ641