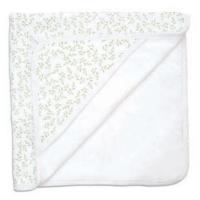

#### **Hooded Towels**

Introducing a new must have to the Lulujo line. Our towels feature a hood, hang hook, and our best selling prints. An essential part of bedtime routine and can be used for bath time, beach, and the pool.

absorbent: soft terry cloth ideal for drying off

dual layer: printed muslin quilted with a terry cloth layer

soft & gentle: 100% premium cotton generous size: 40 x 40 in / 100 x 100 cm

warm and cozy: sewn in hood for keeping baby's head warm

2 pc min / \$20.00 each

Rainbow LJ841

Navy Gingham
LJ840

62.8233458407

Greenery
LJ842

6 2 8 2 3 3 4 5 8 4 2 1