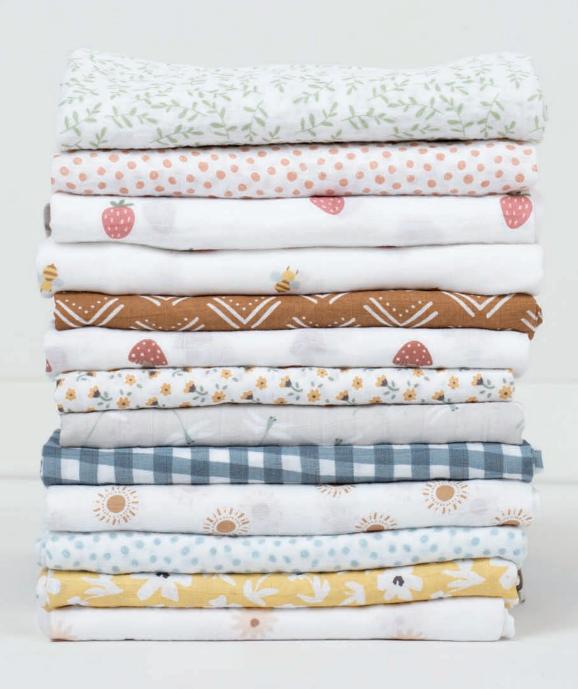

#### Large Cotton Muslin Swaddles SINGLES

Our top-selling Lulujo muslin swaddle is loved by parents as an everyday-use, must-have blanket needed to help provide the best care for their baby. Top quality construction, superior softness, and beautiful, diverse colour and print options creates an assortment with something for everyone.

multifunctional: swaddle, nursing cover, stroller cover, burp cloth, change pad, crib sheet,

pre-washed: becomes softer with wash and wear

**generous size:** 40 x 40 in / 100 x 100 cm breathable: ideal and safe for swaddling

3 pc min / \$9.25 each

**Blueberries** LI480 Classic

**Bunnies** LJ482 Classic

6 2 8 2 3 3 4 5 4 8 2 9

**Daisies** LJ476 Classic 628233454768

**Peaches** LI478 Classic 

Greenery LJ475 Classic 

Suns LJ483 Classic

**Pebblesaurus** LM102 Classic 

**Mushrooms** LJ477 Classic 

**Stars** LJ481 Classic

**Sparky Puppy** LM103 Classic 7 1 9 7 7 1 0 0 1 0 3 0

**Strawberries** LI479 Classic 