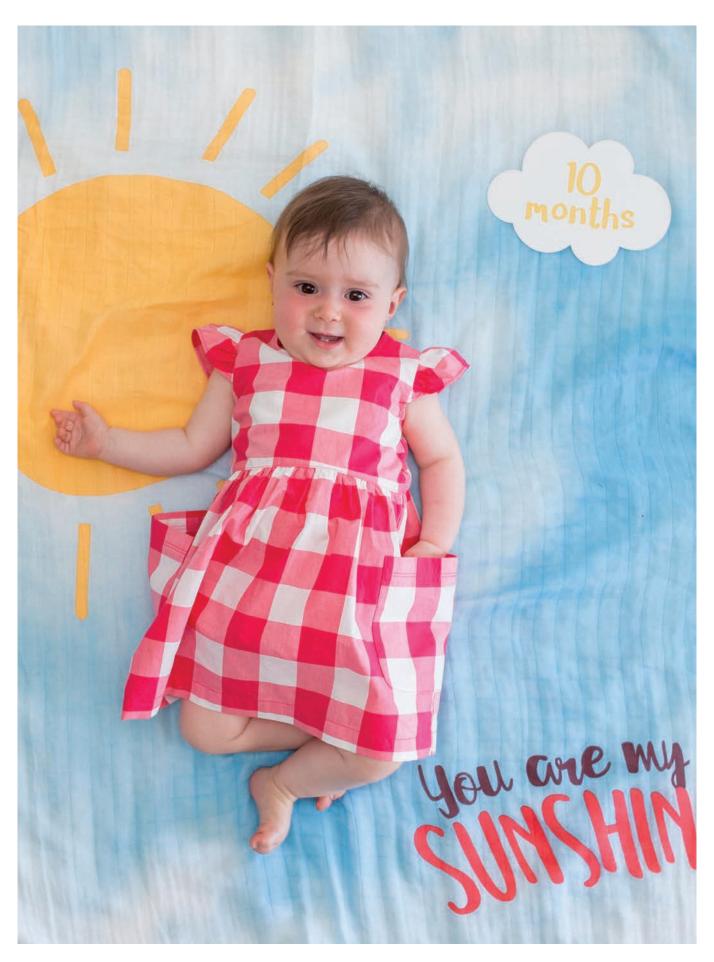

#### **BEST SELLING CATEGORY**

Turn milestones into memories with these photo blanket and monthly cards sets. This ready-to-use coordinating backdrop blanket with matching cards easily captures baby's first months in beautiful DIY photos. Perfect for baby books and adorable social media posts.

multifunctional: use as a photo blanket, swaddle, decorative wall hanging, and more.

**generous size:** 40 x 40 in / 100 x 100 cm

soft & gentle: 100% premium cotton

added value: 14 coordinating age milestone cards from one day to one year.