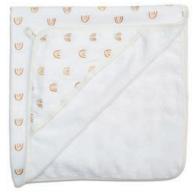

#### **Hooded Towels**

Introducing a new must have to the Lulujo line. Our towels feature a hood, hang hook, and our best selling prints. An essential part of bedtime routine and can be used for bath time, beach, and the pool.

absorbent: soft terry cloth ideal for drying off

dual layer: printed muslin quilted with a terry cloth layer

soft & gentle: 100% premium cotton generous size: 40 x 40 in / 100 x 100 cm

warm and cozy: sewn in hood for keeping baby's head warm

2 pc min / \$20.00 each

Rainbow LJ841

Navy Gingham
LJ840

62.8233458407

Greenery
LJ842

6 2 8 2 3 3 4 5 8 4 2 1