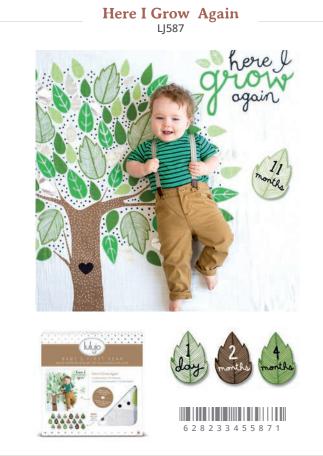

#### **BEST SELLING CATEGORY**

Turn milestones into memories with these photo blanket and monthly cards sets. This ready-to-use coordinating backdrop blanket with matching cards easily captures baby's first months in beautiful DIY photos. Perfect for baby books and adorable social media posts.

multifunctional: use as a photo blanket, swaddle, decorative wall hanging, and more.

**generous size:** 40 x 40 in / 100 x 100 cm

soft & gentle: 100% premium cotton

added value: 14 coordinating age milestone cards from one day to one year.