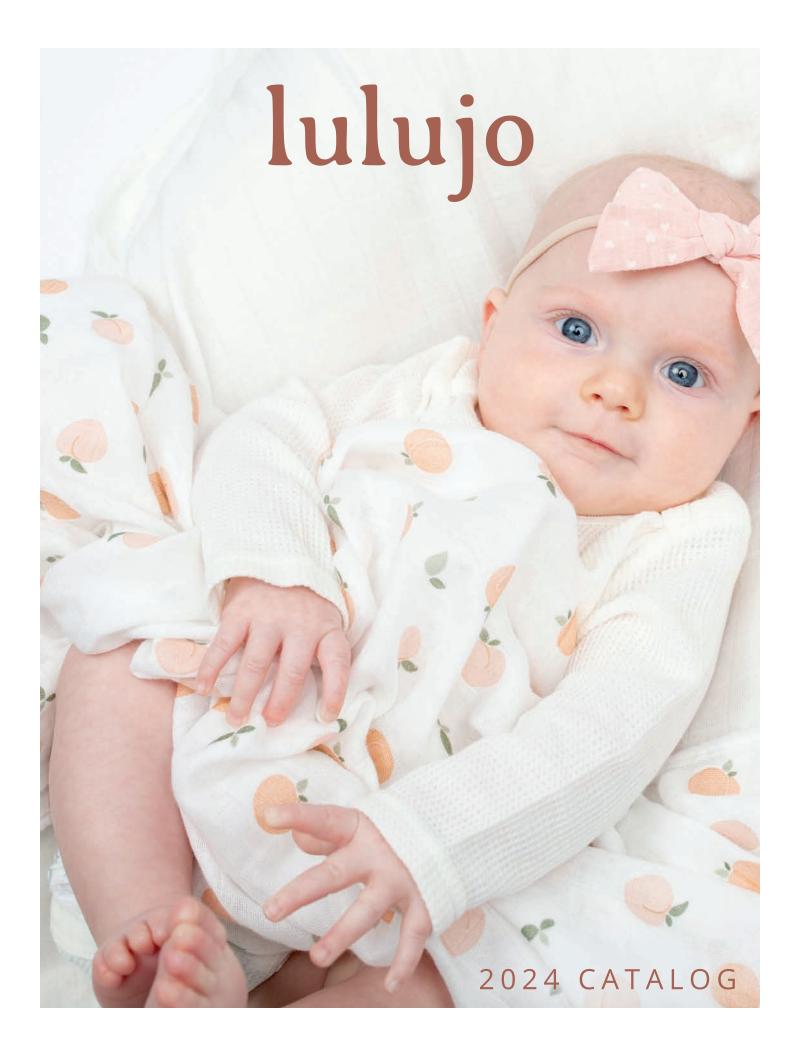

#### Large Cotton Muslin Swaddles SINGLES

Our top-selling Lulujo muslin swaddle is loved by parents as an everyday-use, must-have blanket needed to help provide the best care for their baby. Top quality construction, superior softness, and beautiful, diverse colour and print options creates an assortment with something for everyone.

multifunctional: swaddle, nursing cover, stroller cover, burp cloth, change pad, crib sheet,

pre-washed: becomes softer with wash and wear

**generous size:** 40 x 40 in / 100 x 100 cm breathable: ideal and safe for swaddling

3 pc min / \$9.25 each

**Blueberries** LI480 Classic

**Bunnies** LJ482 Classic

6 2 8 2 3 3 4 5 4 8 2 9

**Daisies** LJ476 Classic 628233454768

**Peaches** LI478 Classic 

Greenery LJ475 Classic 

Suns LJ483 Classic