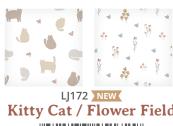

#### Large Cotton Muslin Swaddles 2 PACKS

gift box packaging

Our top selling muslin blankets in fresh new print combos that moms will use again and again. Made with our top quality 100% cotton muslin that is breathable and ideal for swaddling.

multifunctional: swaddle, nursing cover, stroller cover, burp cloth, change pad, and more pre-washed: becomes softer with wash and wear

ideal size: 40 x 40 in / 100 x 100 cm

LJ170 NEW Barnvard / Hen & Chicks 6 2 8 2 3 3 4 5 1 7 0 5

Puppy Dog / Stars 628233451712

Kitty Cat / Flower Field 6 2 8 2 3 3 4 5 1 7 2 9

LJ173 NEW **Bunnies / Fern** 628233451736

LJ167 Mushroom / Sand 6 2 8 2 3 3 4 5 1 6 7 5

6 2 8 2 3 3 4 5 1 5 6 9

LJ158 Rainbows / Suns 6 2 8 2 3 3 4 5 1 5 8 3