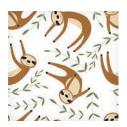

#### **CLASSIC**

Koala
LJ467 Classic

Sloth LJ463 Classic

Unicorn
LJ465 Classic

Additional designs on p.16

#### Animal Swaddles 2024 Boutique **91199**

\$140.00

Take advantage of lower minimum quantities.

- · 2 Jungle
- · 2 Sloth
- · 2 Llama
- · 2 Unicorn
- · 2 Koala
- 2 Fox / Raccoon
- · 2 Owl / Bunny

Total of 14 pieces