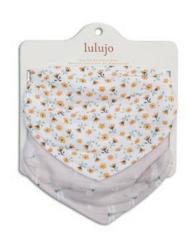

#### Muslin Bandana Bibs

Our two layer bandana bibs offer stylish protection for drooling and teething babies. **Sold as a two pack combo** to mix and match with their outfit of the day.

**soft on skin:** 100% cotton muslin and terry cloth **adjustable:** two snap options for a comfortable fit

absorbent: ideal for wearing throughout the day to protect clothing and skin

against drool

2 pc min / \$11.50 each

LJ946
Yellow Wildflowers / Dots

6 2 8 2 3 3 4 5 9 4 6 6

LJ947 Navy Gingham / Fish

LJ966

**Dragonfly / Vintage Floral** 