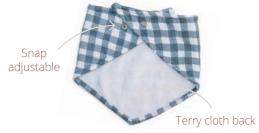

#### Muslin Bandana Bibs

Our two layer bandana bibs offer stylish protection for drooling and teething babies. **Sold as a two pack combo** to mix and match with their outfit of the day.

**soft on skin:** 100% cotton muslin and terry cloth **adjustable:** two snap options for a comfortable fit

absorbent: ideal for wearing throughout the day to protect clothing and skin

against drool

2 pc min / \$11.50 each

LJ946
Yellow Wildflowers / Dots

6 2 8 2 3 3 4 5 9 4 6 6

LJ947 Navy Gingham / Fish

LJ966

**Dragonfly / Vintage Floral** 