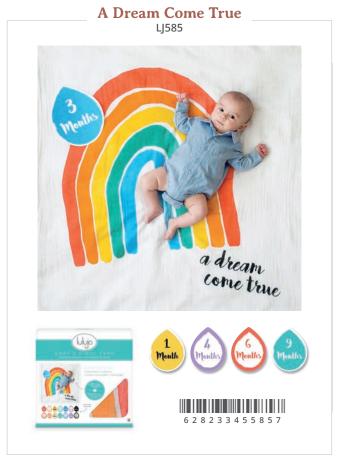

#### Baby's First Year<sup>TM</sup>

#### blanket & cards set

#### **BEST SELLING CATEGORY**

Turn milestones into memories with these photo blanket and monthly cards sets. This ready-to-use coordinating backdrop blanket with matching cards easily captures baby's first months in beautiful DIY photos. Perfect for baby books and adorable social media posts.

multifunctional: use as a photo blanket, swaddle, decorative wall hanging, and more.

**generous size:** 40 x 40 in / 100 x 100 cm

soft & gentle: 100% premium cotton

added value: 14 coordinating age milestone cards from one day to one year.