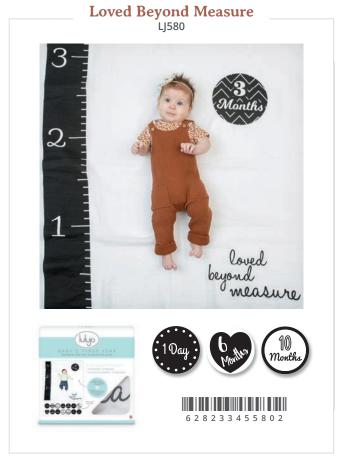

#### Baby's First Year<sup>TM</sup>

#### blanket & cards set

#### **BEST SELLING CATEGORY**

Turn milestones into memories with these photo blanket and monthly cards sets. This ready-to-use coordinating backdrop blanket with matching cards easily captures baby's first months in beautiful DIY photos. Perfect for baby books and adorable social media posts.

multifunctional: use as a photo blanket, swaddle, decorative wall hanging, and more.

**generous size:** 40 x 40 in / 100 x 100 cm

soft & gentle: 100% premium cotton

added value: 14 coordinating age milestone cards from one day to one year.