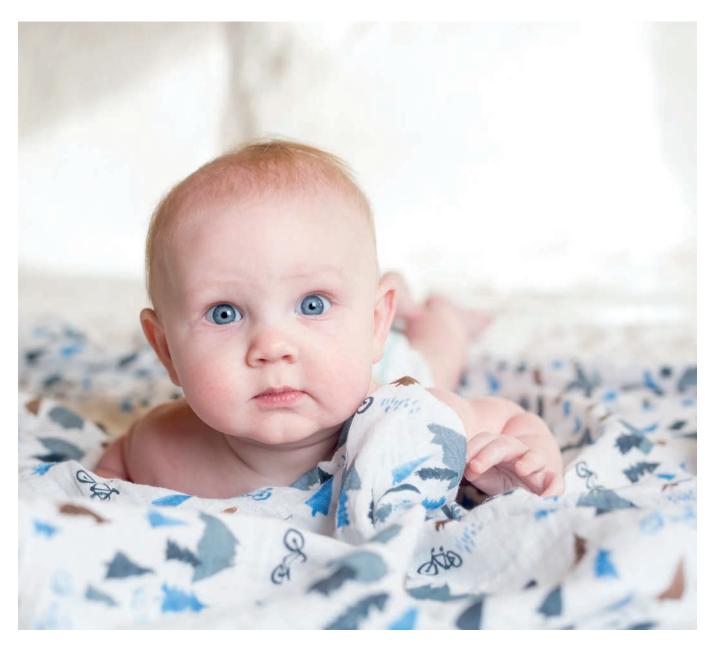

#### Large Cotton Muslin Swaddles SINGLES

Our top-selling Lulujo muslin swaddle is loved by parents as an everyday-use, must-have blanket needed to help provide the best care for their baby. Top quality construction, superior softness, and beautiful, diverse colour and print options creates an assortment with something for everyone.

multifunctional: swaddle, nursing cover, stroller cover, burp cloth, change pad, crib sheet,

pre-washed: becomes softer with wash and wear

**generous size:** 40 x 40 in / 100 x 100 cm breathable: ideal and safe for swaddling