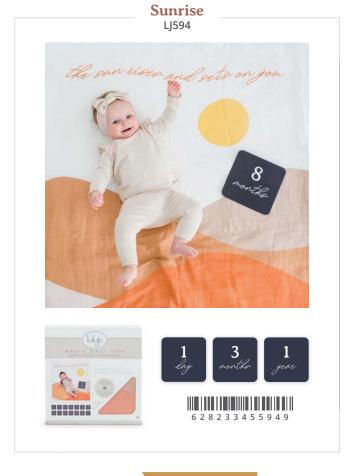

#### Baby's First Year<sup>TM</sup>

#### blanket & cards set

#### **BEST SELLING CATEGORY**

Turn milestones into memories with these photo blanket and monthly cards sets. This ready-to-use coordinating backdrop blanket with matching cards easily captures baby's first months in beautiful DIY photos. Perfect for baby books and adorable social media posts.

multifunctional: use as a photo blanket, swaddle, decorative wall hanging, and more.

**generous size:** 40 x 40 in / 100 x 100 cm

soft & gentle: 100% premium cotton

added value: 14 coordinating age milestone cards from one day to one year.

3 pc min / \$13.50 each

\*\*\*\*

"I originally bought this as a baby shower gift but I loved it so much that I kept it for myself and bought a different one for my friend! The colors are as bright as the picture shows and this is such a beautiful way to capture your little one's first year!!"