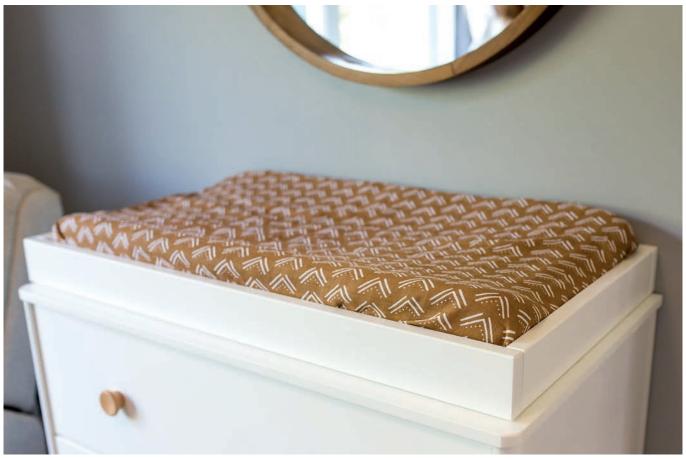

#### Muslin Change Pad Covers

These beautiful covers are designed to match with our crib sheets for a coordinated nursery look. The colours and prints are ideal for a classic style or today's on trend boho decor.

light and breathable: single layer premium muslin

gentle on skin: 100% cotton

**fits a standard size change pad:** average 32 x 16 in / 80 x 40 cm

Fish
LJ721
6 2 8 2 3 3 4 5 7 2 1 9

LJ722

Dragonfly
LJ723

6 2 8 2 3 3 4 5 7 2 3 3