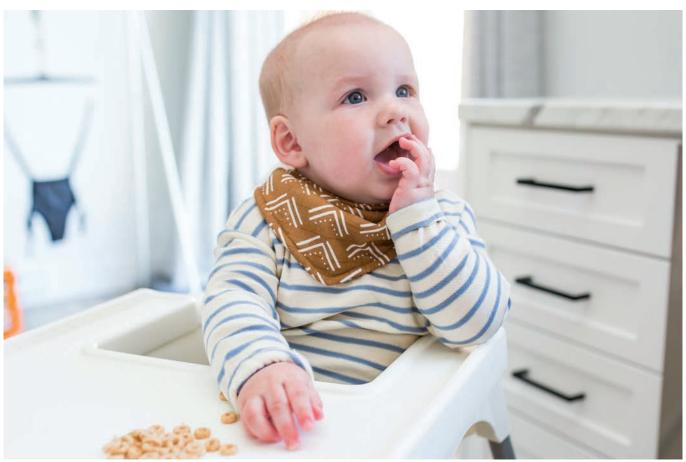

#### Muslin Bandana Bibs

Our two layer bandana bibs offer stylish protection for drooling and teething babies. **Sold as a two pack combo** to mix and match with their outfit of the day.

**soft on skin:** 100% cotton muslin and terry cloth **adjustable:** two snap options for a comfortable fit

absorbent: ideal for wearing throughout the day to protect clothing and skin

against drool

2 pc min / \$11.50 each

LJ946
Yellow Wildflowers / Dots

6 2 8 2 3 3 4 5 9 4 6 6

LJ947 Navy Gingham / Fish

LJ966

**Dragonfly / Vintage Floral** 