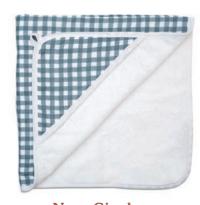

#### **Hooded Towels**

Introducing a new must have to the Lulujo line. Our towels feature a hood, hang hook, and our best selling prints. An essential part of bedtime routine and can be used for bath time, beach, and the pool.

absorbent: soft terry cloth ideal for drying off

dual layer: printed muslin quilted with a terry cloth layer

soft & gentle: 100% premium cotton generous size: 40 x 40 in / 100 x 100 cm

warm and cozy: sewn in hood for keeping baby's head warm

2 pc min / \$20.00 each

Rainbow LJ841

Navy Gingham
LJ840

62.8233458407

Greenery
LJ842

6 2 8 2 3 3 4 5 8 4 2 1