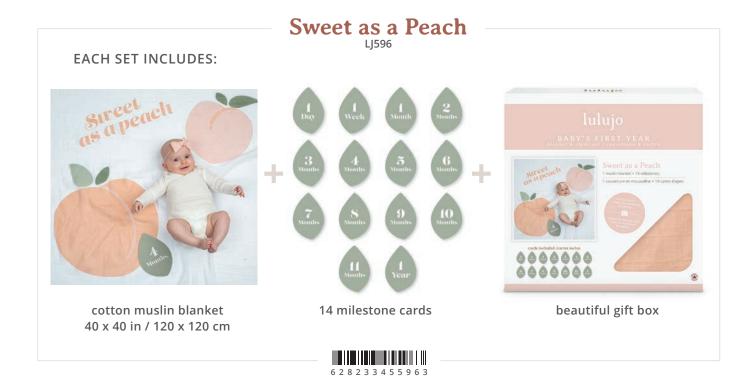

#### Baby's First Year<sup>TM</sup>

#### blanket & cards set

#### **BEST SELLING CATEGORY**

Turn milestones into memories with these photo blanket and monthly cards sets. This ready-to-use coordinating backdrop blanket with matching cards easily captures baby's first months in beautiful DIY photos. Perfect for baby books and adorable social media posts.

multifunctional: use as a photo blanket, swaddle, decorative wall hanging, and more.

**generous size:** 40 x 40 in / 100 x 100 cm

soft & gentle: 100% premium cotton

added value: 14 coordinating age milestone cards from one day to one year.

3 pc min / \$13.50 each

\*\*\*\*

"I originally bought this as a baby shower gift but I loved it so much that I kept it for myself and bought a different one for my friend! The colors are as bright as the picture shows and this is such a beautiful way to capture your little one's first year!!"