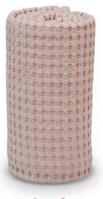

#### Muslin Security Blankets

Made with breathable, 100% cotton muslin and a smooth satin edge, these soft security blankets provide comfort for little ones where ever they go.

Each package contains two identical blankets.

soft: becomes softer with wash and wear

perfect size: 16 x 16 in / 40 x 40 cm & easy for baby to hold

#### 3 pc min / \$9.00 each

Kitty Cat

Puppy Dog
LJ936

6 2 8 2 3 3 4 5 9 3 6 7

lulujo

Pebblesaurus LM202

Bunnies
LJ937

Greenery
LJ086