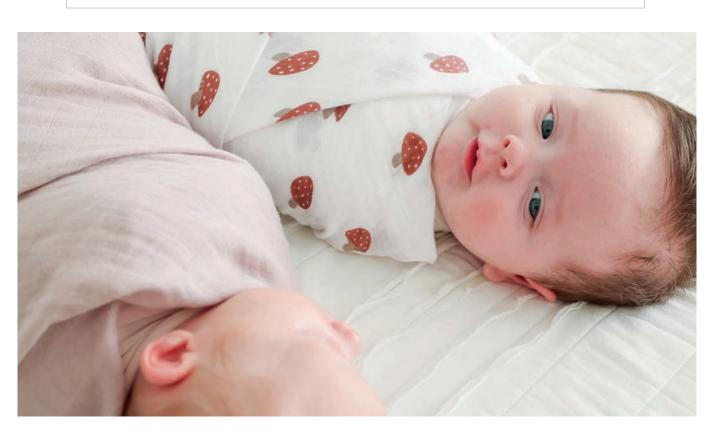

#### Baby's First Year<sup>TM</sup>

#### blanket & cards set

#### **BEST SELLING CATEGORY**

Turn milestones into memories with these photo blanket and monthly cards sets. This ready-to-use coordinating backdrop blanket with matching cards easily captures baby's first months in beautiful DIY photos. Perfect for baby books and adorable social media posts.

multifunctional: use as a photo blanket, swaddle, decorative wall hanging, and more.

**generous size:** 40 x 40 in / 100 x 100 cm

soft & gentle: 100% premium cotton

added value: 14 coordinating age milestone cards from one day to one year.