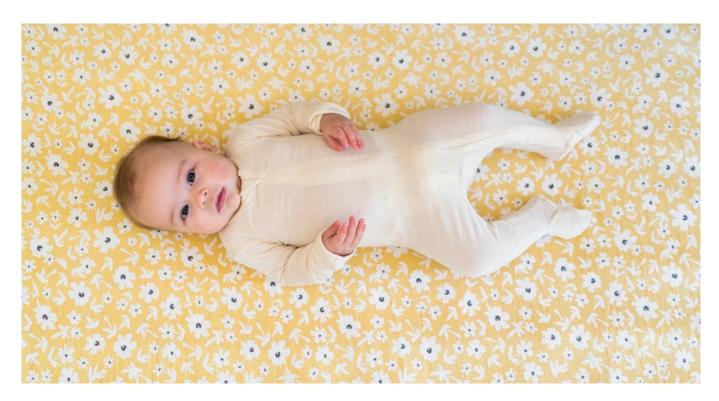

#### **Muslin Crib Sheets**

These beautiful crib sheets are designed to match with our change pad covers for a coordinated nursery look. The colours and prints are ideal for a classic style or today's on trend boho decor.

light and breathable: single layer premium muslin

gentle on skin: 100% cotton

fits a standard size crib matress: average 52" x 28 in / 135 x 70 cm

2 pc min / \$16.00 each

Dragonfly
LJ712

Yellow Wildflowers
LJ715